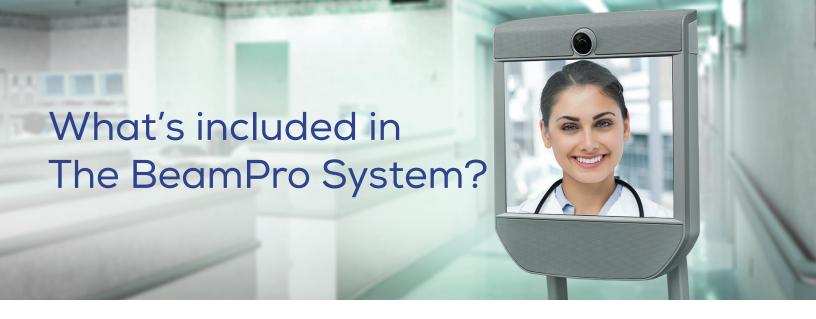

### The BeamPro Smart Presence™ System (SPS)

The SPS is a communication tool remotely\* controlled by a person who wishes to explore and interact with a distant location.

\*Requires 802.11 a/b/g/n 2.4GHz or 5GHz WiFi network (5Ghz Recommended) or 4G LTE for connectivity. For more information see our <u>Beam® Requirements Guide</u>

- Dimensions: 62 inches high, 15 inches wide, and 25 inches deep
- Two wide-angle video cameras enable a field of view of 105 degrees, with 3X digital zoom, and 480P video quality
- Custom echo-canceling microphone array with adaptive noise reduction and full duplex audio for various environments
- 17 inch (4:3) LCD Display
- Powerful direct-drive motor capable of traversing ADA compliant ramps.
- Front loud speaker capable of producing sounds up to 90 dB
- Two dual-frequency 802.11 a/b/g/n wireless radios