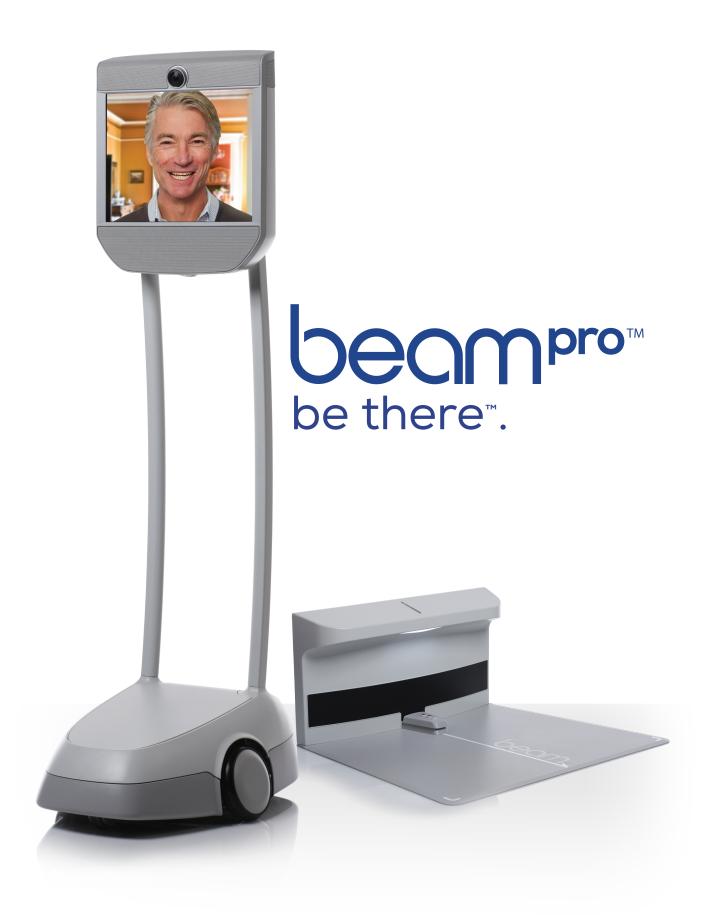

### The BeamPro Smart Presence™ System (SPS)

The SPS is a communication tool remotely\* controlled by a person who wishes to explore and interact with a distant location.

\*Requires 802.11 a/b/g/n 2.4GHz or 5GHz WiFi network (5Ghz Recommended) or 4G LTE for connectivity. For more information see our <u>Beam® Requirements Guide</u>

- Dimensions: 62 inches high, 15 inches wide, and 25 inches deep
- Two wide-angle video cameras enable a field of view of 105 degrees, with 3X digital zoom, and 480P video quality
- Custom echo-canceling microphone array with adaptive noise reduction and full duplex audio for various environments
- 17 inch (4:3) LCD Display
- Powerful direct-drive motor capable of traversing ADA compliant ramps.
- Front loud speaker capable of producing sounds up to 90 dB
- Two dual-frequency 802.11 a/b/g/n wireless radios

#### The BeamPro Dock

The Dock is where the SPS charges between uses. It's powered by a standard 120V outlet. The SPS, once near, will recognize the dock, where our assisted docking system helps you quickly return the Beam for charging.