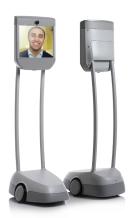

#### The BeamPro Dock

The Dock is where the SPS charges between uses. It's powered by a standard 120V outlet. The SPS, once near, will recognize the dock, where our assisted docking system helps you quickly return the Beam for charging.